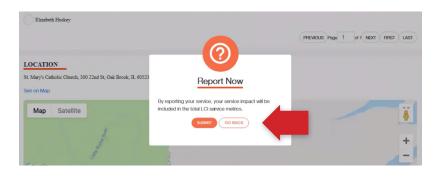

|            |
| Service Activities                                                                                                | Resources                                           |      |                                                                  |                                                  |            |
| Service Activities<br>Create                                                                                      | Resources<br>Contact Us                             |      | 300 W. 22nd Stree<br>Oak Brook, IL 6052                          |                                                  |            |



- 11. (A) Review the details of your activity
  - (B) Click "report"



## 12. Click "submit" on the pop-up, and you're done!



## Watch the complete instuctions at vimeo.com/showcase/mylion