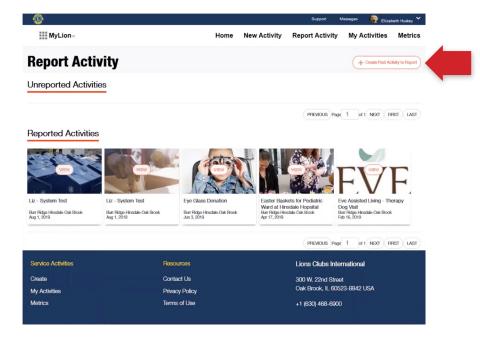

# How to report and celebrate service



Lions Clubs International

1. On lionsclubs.org, click on the MyLCI/MyLion text in the top right-hand corner



## 2. Login to your Lion Account



## 3. Select MyLion®





#### 4. Select the "report activity" option at the top of the page



## 5. Click "create past activity to report"

(Must be a reporting officer)





#### 6. (A) Select activity type Support Messages 🙀 Elizabeth Huskey 🌱 MyLion Home New Activity Report Activity My Activities Metrics **(B) Click continue B.** Select the activity type. Α. Meeting Service Activity A service activity is any hands on projects that serve the community. It can be a one day activity or it can span multiple days. CONTINUE Service Activities Resources Lions Clubs International Contact Us 300 W. 22nd Street Oak Brook, IL 60523-8842 USA My Activities Privacy Policy Terms of Use +1 (630) 468-6900 Metrics

- 7. (A) Select your event type
  - **(B) Click continue**







- 9. (A) Fill in your activity details
  - (B) Select your privacy settings
  - (C) Upload an image
  - **(D) Click continue**





- 10. (A) Share the impact of your activity by filling in the r