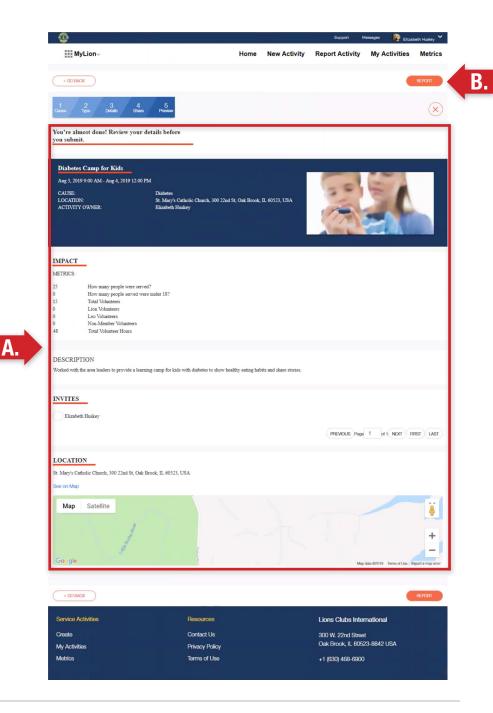

| national                                         |            |
| Service Activities                                                                                                | Resources                                           |      |                                                                  |                                                  |            |
| Service Activities<br>Create                                                                                      | Resources<br>Contact Us                             |      | 300 W. 22nd Stree<br>Oak Brook, IL 6052                          |                                                  |            |



- 11. (A) Review the details of your activity
  - (B) Click "report"



## 12. Click "submit" on the pop-up, and you're done!



## Watch the complete instuctions at vimeo.com/showcase/mylion