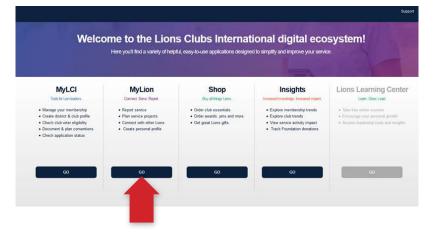

# How to report and celebrate service



Lions Clubs International

1. On lionsclubs.org, click on the MyLCI/MyLion text in the top right-hand corner



## 2. Login to your Lion Account



## 3. Select MyLion®





#### 4. Select the "report activity" option at the top of the page



## 5. Click "create past activity to report"

(Must be a reporting officer)





#### 6. (A) Select activity type Support Messages 🙀 Elizabeth Huskey 🌱 MyLion Home New Activity Report Activity My Activities Metrics **(B) Click continue B.** Select the activity type. Α. Meeting Service Activity A service activity is any hands on projects that serve the community. It can be a one day activity or it can span multiple days. CONTINUE Service Activities Resources Lions Clubs International Contact Us 300 W. 22nd Street Oak Brook, IL 60523-8842 USA My Activities Privacy Policy Terms of Use +1 (630) 468-6900 Metrics

- 7. (A) Select your event type
  - **(B) Click continue**







- 9. (A) Fill in your activity details
  - (