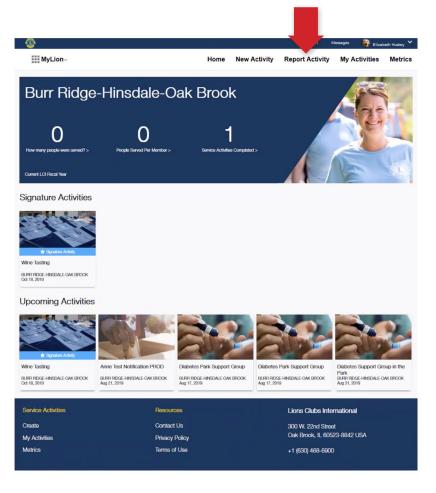

# How to report and celebrate service



Lions Clubs International

1. On lionsclubs.org, click on the MyLCI/MyLion text in the top right-hand corner



## 2. Login to your Lion Account



## 3. Select MyLion®





#### 4. Select the "report activity" option at the top of the page



## 5. Click "create past activity to report"

(Must be a reporting officer)





#### 6. (A) Select activity type Support Messages 🙀 Elizabeth Huskey 🌱 MyLion Home New Activity Report Activity My Activities Metrics **(B) Click continue B.** Select the activity type. Α. Meeting Service Activity A service activity is any hands on projects that serve the community. It can be a one day activity or it can span multiple days. CONTINUE Service Activities Resources Lions Clubs International Contact Us 300 W. 22nd Street Oak Brook, IL 60523-8842 USA My Activities Privacy Policy Terms of Use +1 (630) 468-6900 Metrics

- 7. (A) Select your event type
  - **(B) Click continue**







- 9. (A) Fill in your activity details
  - (B) Select your privacy settings
  - (C) Upload an image
  - **(D) Click