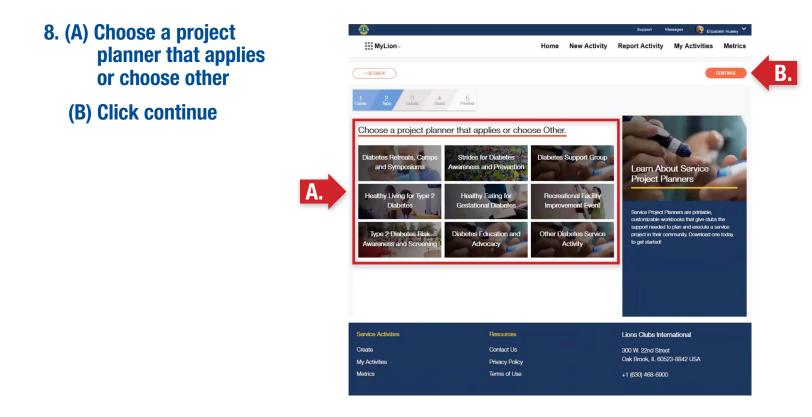

- 7. (A) Select your event type
  - **(B) Click continue**

- 9. (A) Fill in your activity details
  - (B) Select your privacy settings
  - (C) Upload an image
  - **(D) Click continue**

- 10. (A) Share the impact of your activity by filling in the requested fields
  - (B) Click continue