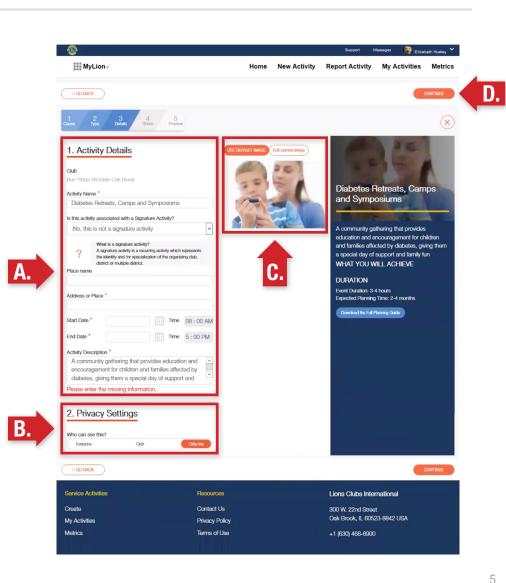

- 7. (A) Select your event type
  - **(B) Click continue**

- 9. (A) Fill in your activity details
  - (B) Select your privacy settings
  - (C) Upload an image
  - **(D) Click continue**

- 10. (A) Share the impact of your activity by filling in the requested fields
  - (B) Click continue