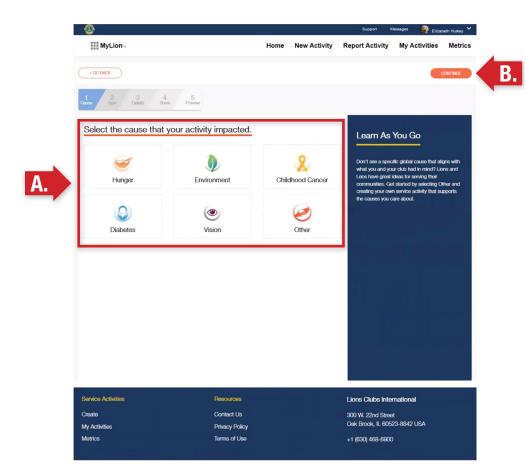

#### 6. (A) Select activity type Support Messages 🙀 Elizabeth Huskey 🌱 MyLion Home New Activity Report Activity My Activities Metrics **(B) Click continue B.** Select the activity type. Α. Meeting Service Activity A service activity is any hands on projects that serve the community. It can be a one day activity or it can span multiple days. CONTINUE Service Activities Resources Lions Clubs International Contact Us 300 W. 22nd Street Oak Brook, IL 60523-8842 USA My Activities Privacy Policy Terms of Use +1 (630) 468-6900 Metrics